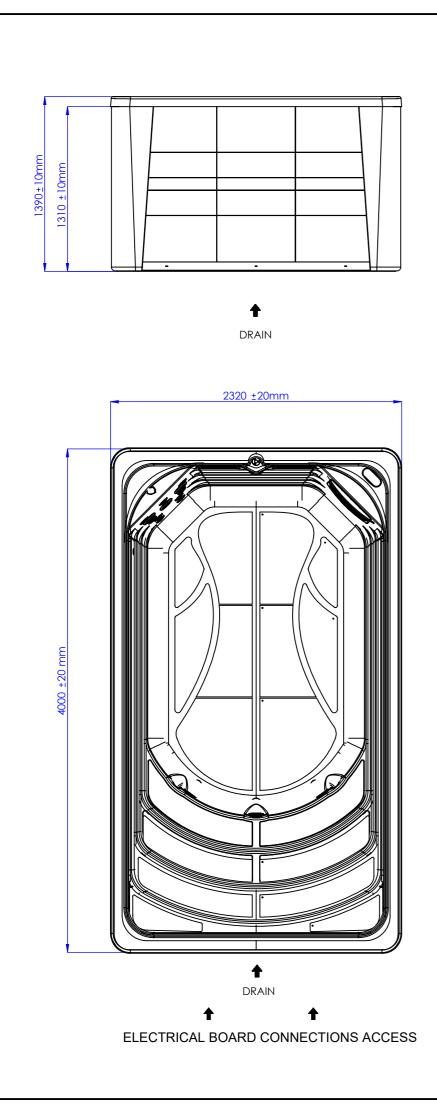

Inground option WARNING: It's essential to keep a minimur

According to our policy of continuous improvement, dimensions changedwithout prior notice. It's Customer responsibility to verify that this is the last version of

|                                                    | r                                       |                     |                           |  |  |  |
|----------------------------------------------------|-----------------------------------------|---------------------|---------------------------|--|--|--|
|                                                    | Gener                                   | al specificati      | ions                      |  |  |  |
|                                                    | Spa weight (em                          | pty) 1.             | 150 Kg                    |  |  |  |
|                                                    | Spa weight (fu                          | .7 (اار             | 150 Kg                    |  |  |  |
|                                                    |                                         |                     |                           |  |  |  |
|                                                    |                                         |                     |                           |  |  |  |
|                                                    |                                         |                     |                           |  |  |  |
|                                                    |                                         |                     |                           |  |  |  |
|                                                    |                                         |                     |                           |  |  |  |
|                                                    |                                         |                     |                           |  |  |  |
|                                                    |                                         |                     |                           |  |  |  |
|                                                    |                                         |                     |                           |  |  |  |
|                                                    |                                         |                     |                           |  |  |  |
|                                                    |                                         |                     |                           |  |  |  |
|                                                    |                                         |                     |                           |  |  |  |
| I IN N                                             |                                         |                     |                           |  |  |  |
|                                                    |                                         |                     |                           |  |  |  |
|                                                    |                                         |                     |                           |  |  |  |
|                                                    |                                         |                     |                           |  |  |  |
|                                                    | $\forall \downarrow$                    |                     |                           |  |  |  |
|                                                    |                                         |                     |                           |  |  |  |
| $\times$ 1771 .                                    | X//                                     |                     |                           |  |  |  |
| $\searrow$ $\land$ $\land$ $\land$ $\land$ $\land$ | $\times \times$                         | JV                  |                           |  |  |  |
|                                                    | 1/1                                     |                     |                           |  |  |  |
|                                                    | $\top \downarrow$                       | -                   |                           |  |  |  |
|                                                    |                                         |                     |                           |  |  |  |
|                                                    |                                         |                     |                           |  |  |  |
|                                                    |                                         |                     |                           |  |  |  |
| V F                                                |                                         |                     |                           |  |  |  |
|                                                    |                                         |                     |                           |  |  |  |
|                                                    |                                         |                     |                           |  |  |  |
| um clearance access of <b>700mm</b> all around.    |                                         |                     |                           |  |  |  |
|                                                    |                                         |                     |                           |  |  |  |
|                                                    |                                         |                     |                           |  |  |  |
|                                                    |                                         |                     |                           |  |  |  |
| 700mm                                              |                                         | 700mm               | 루                         |  |  |  |
|                                                    |                                         |                     | 中                         |  |  |  |
|                                                    |                                         |                     | 도                         |  |  |  |
| minutes                                            |                                         |                     | X I                       |  |  |  |
|                                                    | /                                       | 파                   | ф I                       |  |  |  |
|                                                    |                                         |                     | 5                         |  |  |  |
|                                                    |                                         |                     |                           |  |  |  |
|                                                    |                                         |                     | •<br>• • • • • •          |  |  |  |
|                                                    | /////////////////////////////////////// |                     | ••••                      |  |  |  |
|                                                    |                                         |                     | _                         |  |  |  |
| · ····································             | · . · · · . · · · · · · · · · · · · · · |                     |                           |  |  |  |
|                                                    |                                         |                     |                           |  |  |  |
|                                                    |                                         |                     |                           |  |  |  |
| s, features or components of th                    | s product can be p                      | artially or cor     | npletely                  |  |  |  |
| of the drawing                                     |                                         |                     |                           |  |  |  |
|                                                    |                                         |                     |                           |  |  |  |
|                                                    |                                         |                     |                           |  |  |  |
|                                                    |                                         |                     |                           |  |  |  |
|                                                    |                                         |                     |                           |  |  |  |
|                                                    |                                         |                     |                           |  |  |  |
| C C                                                | OMMERCIAL                               |                     |                           |  |  |  |
| <u> </u>                                           |                                         |                     |                           |  |  |  |
|                                                    | t Number                                | Rev.                | First Angle<br>Projection |  |  |  |
| LPOOL \Lambda                                      | 74237                                   | 00                  |                           |  |  |  |
|                                                    |                                         |                     | $\forall \Psi$            |  |  |  |
| without permission. Keep this information co       | nfidential and use it solely            | for the permitted p | urpose                    |  |  |  |