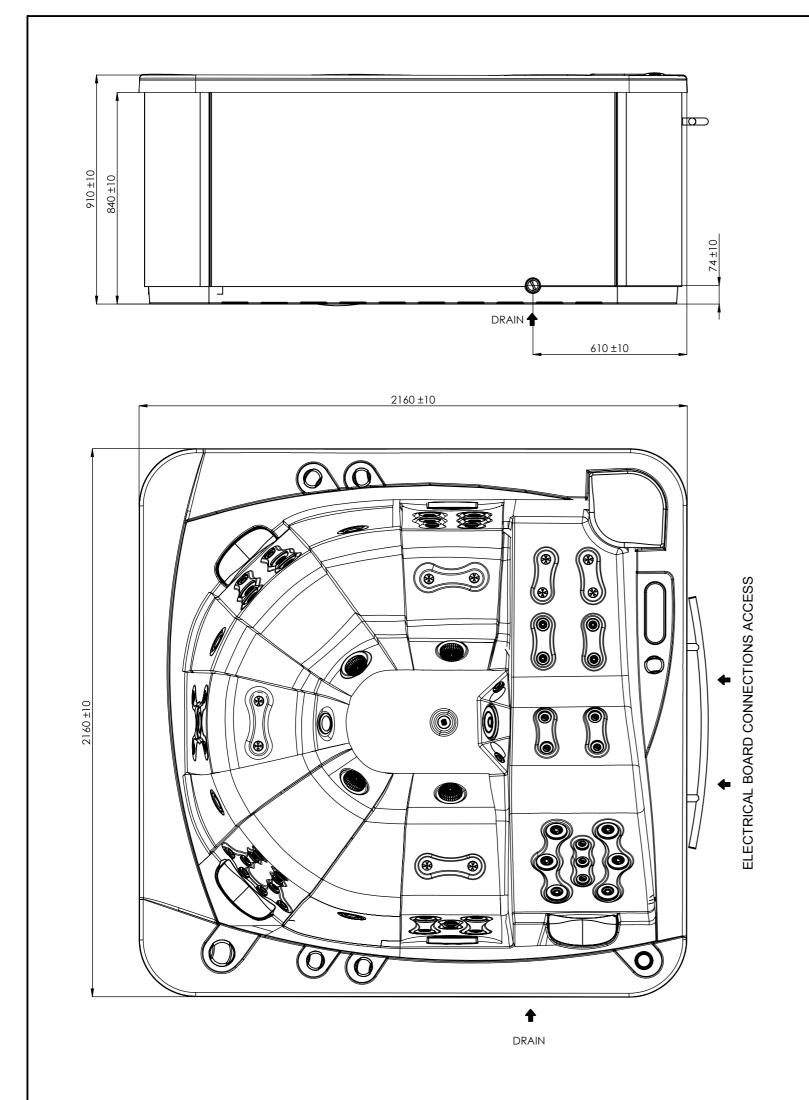

## Inground option

It's essential to keep a minimum clearance access of 700 mm all around.

General specifications

327 Kg

1.465 Kg

According to our policy of continuous improvement, dimensions, features or components of this product can be partially or completely changed without prior notice.