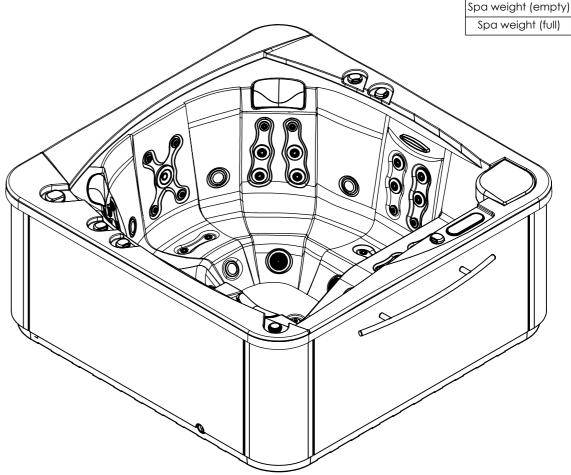

## Inground option

It's essential to keep a minimum clearance access of 700 mm all around.

General specifications

327 Kg

1.465 Kg

According to our policy of continuous improvement, dimensions, features or components of this product can be partially or completely changed without prior notice.