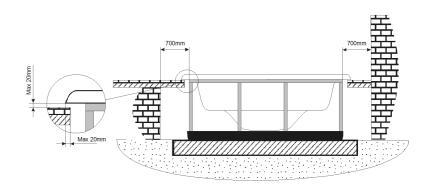

## Inground option

It's essential to keep a minimum clearance access of 700 mm all around.

General specifications

327 Kg

1.465 Kg

According to our policy of continuous improvement, dimensions, features or components of this product can be partially or completely changed without prior notice.