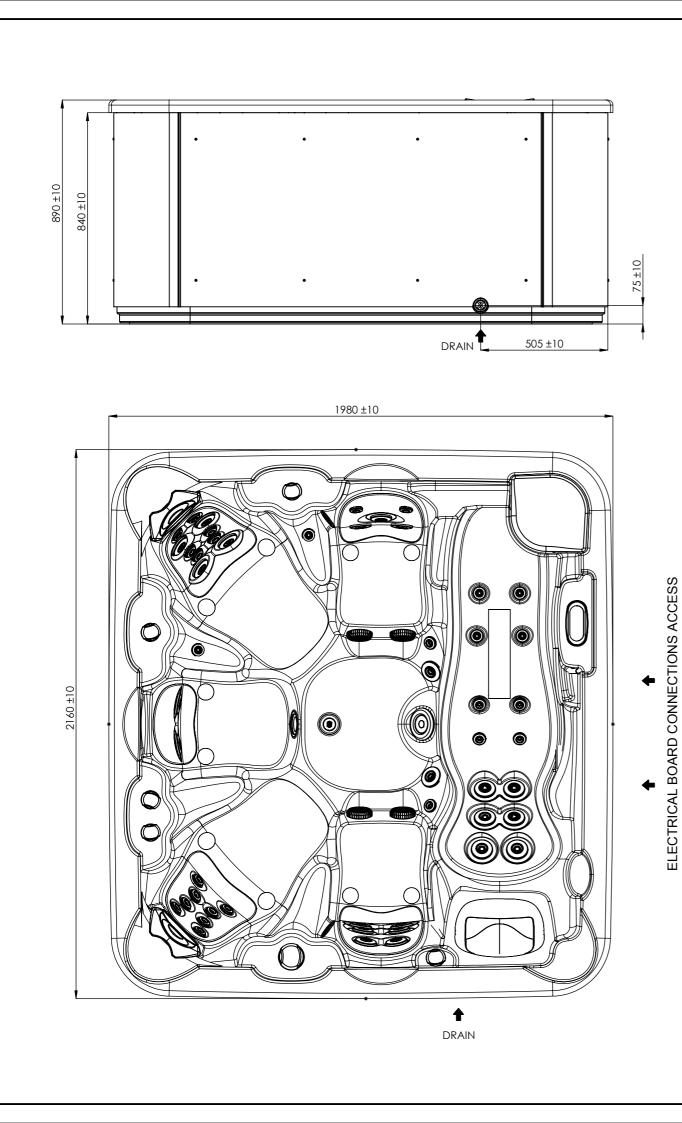

| 03                                                                                | 03/12/2018  | A.Miquel | Spa weight added.           |
|-----------------------------------------------------------------------------------|-------------|----------|-----------------------------|
| 02                                                                                | 05/07/2018  | A.Miquel | Filtration pump changed     |
| 01                                                                                | 09/05/2017  | O.Faura  | Changing of electronic part |
| Change No.                                                                        | Date        | Name     | Modification                |
| Remarks<br>Dimensions in mm. General Tolerances +/- 10mm                          |             |          |                             |
| Drawn                                                                             | 06/05/2015  | I.Pozo   |                             |
| Checked                                                                           |             | V.Saiz   |                             |
| Scale 1:15                                                                        |             |          | ASTRAL                      |
| Sheet 1/2                                                                         | DIN 7168 IS | SO 2768g |                             |
| Property of IBERSPA S.L. Avda. Plà d'Urgell 2-8 25200 Cervera, Spain. Don't use w |             |          |                             |