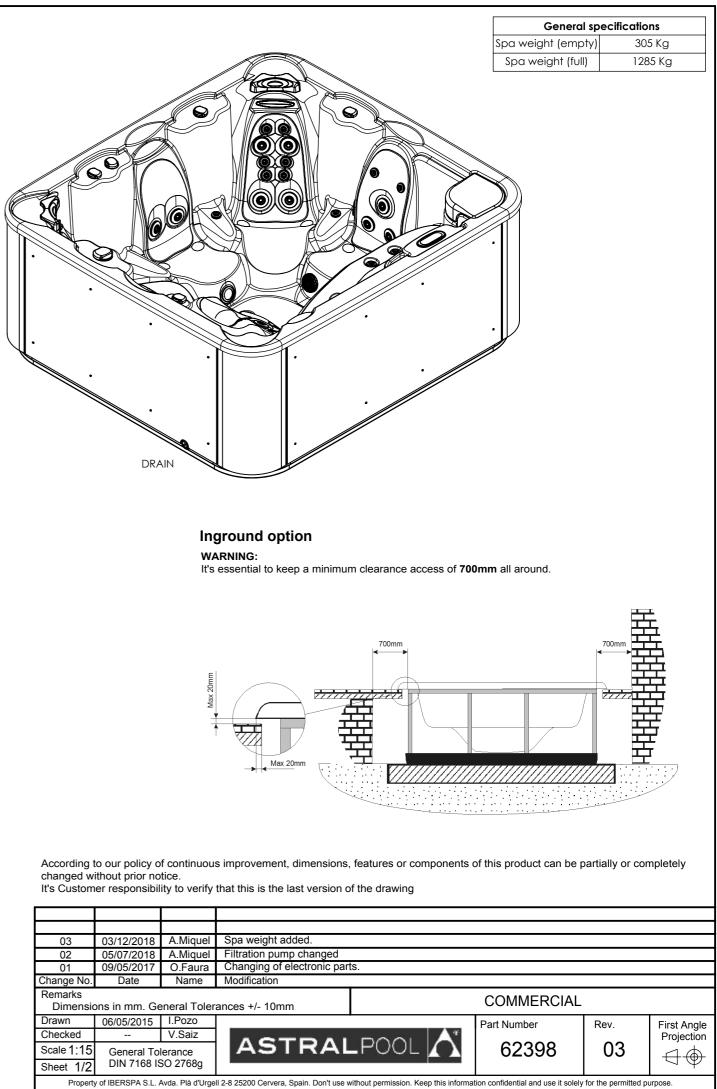

| 03                                                                                | 03/12/2018  | A.Miquel | Spa weight added.           |
|-----------------------------------------------------------------------------------|-------------|----------|-----------------------------|
| 02                                                                                | 05/07/2018  | A.Miquel | Filtration pump changed     |
| 01                                                                                | 09/05/2017  | O.Faura  | Changing of electronic part |
| Change No.                                                                        | Date        | Name     | Modification                |
| Remarks<br>Dimensions in mm. General Tolerances +/- 10mm                          |             |          |                             |
| Drawn                                                                             | 06/05/2015  | I.Pozo   |                             |
| Checked                                                                           |             | V.Saiz   |                             |
| Scale 1:15                                                                        |             |          | ASTRAL                      |
| Sheet 1/2                                                                         | DIN 7168 IS | SO 2768g |                             |
| Property of IBERSPA S.L. Avda. Plà d'Urgell 2-8 25200 Cervera, Spain. Don't use w |             |          |                             |